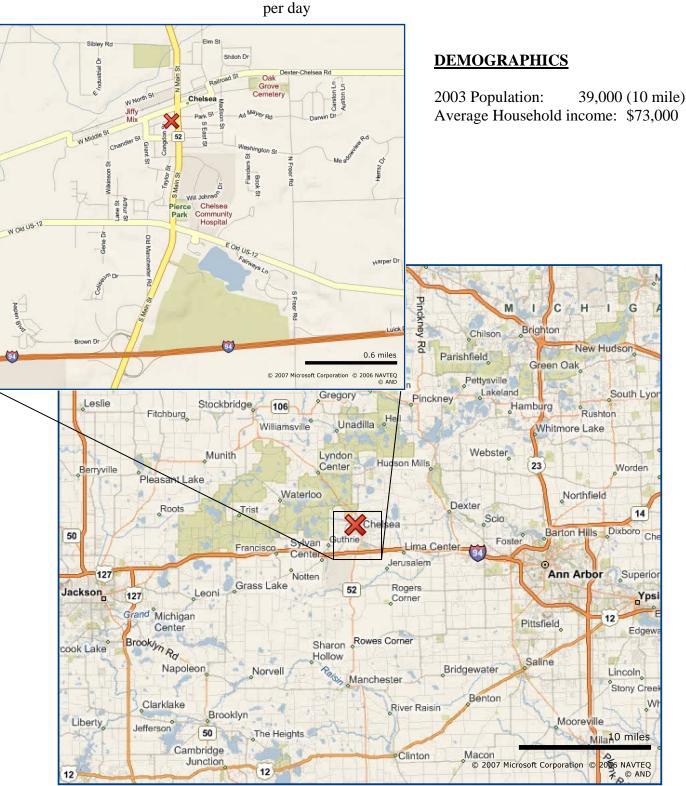

## **STATISTICS**

| Distance to I-94 Freeway:       | 1.7 miles  |
|---------------------------------|------------|
| Distance to downtown Ann Arbor: | 15.3 miles |
| Distance to downtown Jackson:   | 23.5 miles |

Traffic count on Main Street (M-52): 16,500 cars

revised 8/6/2009

2375 BISHOP CIRCLE WEST, DEXTER MICHIGAN 48130 / TELEPHONE (734) 424-0661 / FAX (734) 424-0677

ומ 

W